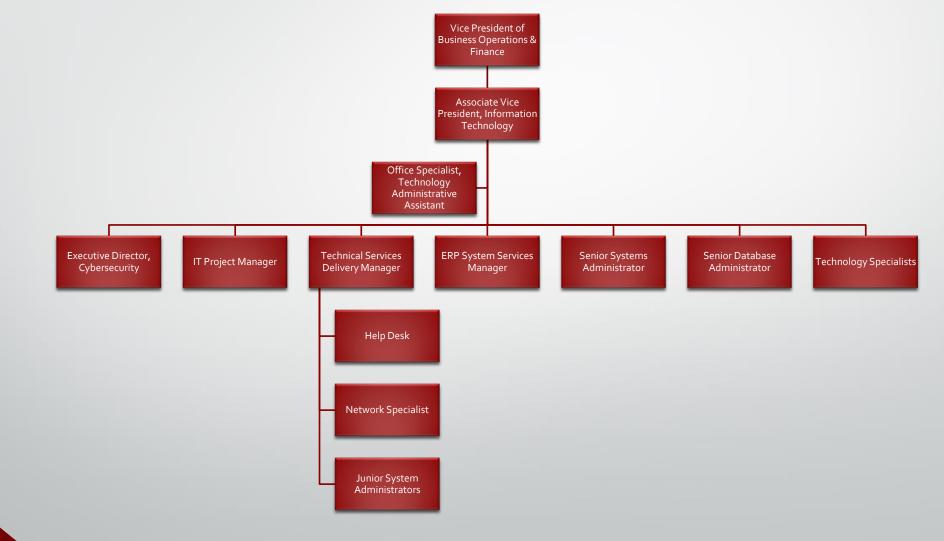

## Northwest Florida State College Organizational Charts



## President's Strategy Circle



3

#### **President's Direct Reports**





## Academic Affairs Health Sciences & Business



## Academic Affairs College Pathways & Collegiate High School



## Academic Affairs Career Education & Workforce Development



## Academic Affairs Academic Success & Retention





#### **Student Success**



## Institutional Research & Grants and Northwest Florida State College Foundation



### **Business Operations & Finance**



# Business Services and Student Accounts & Billing



## Information Technology









### **Raider Athletics**



#### General Counsel, Human Resources, & Campus Safety