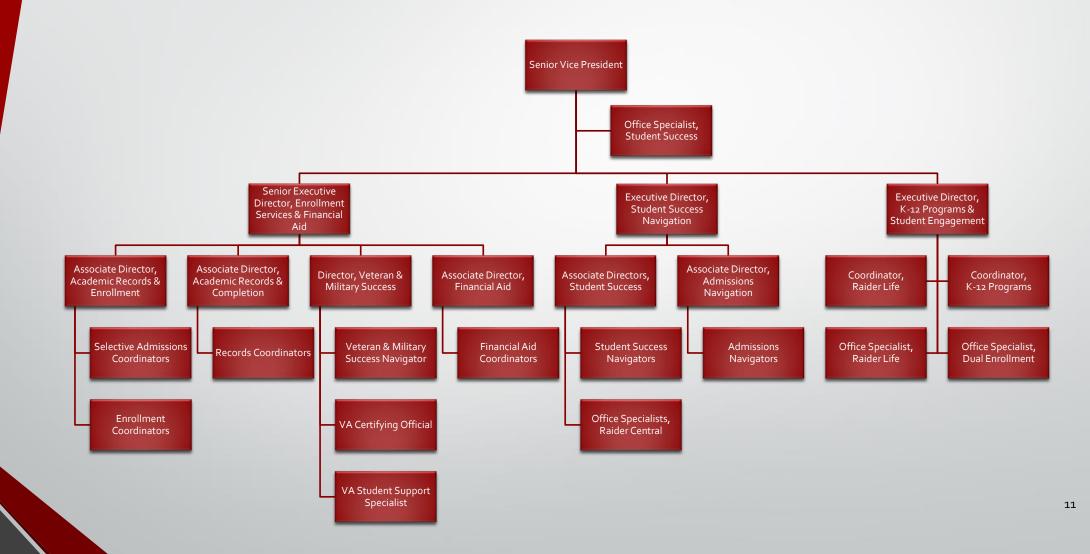

## Northwest Florida State College Organizational Charts



## President's Strategy Circle



3

#### **President's Direct Reports**





## Academic Affairs Health Sciences & Business



## Academic Affairs College Pathways & Collegiate High School



## Academic Affairs Career Education & Workforce Development



## Academic Affairs Academic Success & Retention





#### **Student Success**



## Institutional Research & Grants and Northwest Florida State College Foundation



### **Business Operations & Finance**



# Business Services and Student Accounts & Billing



## Information Technology









### **Raider Athletics**



#### General Counsel, Human Resources, & Campus Safety