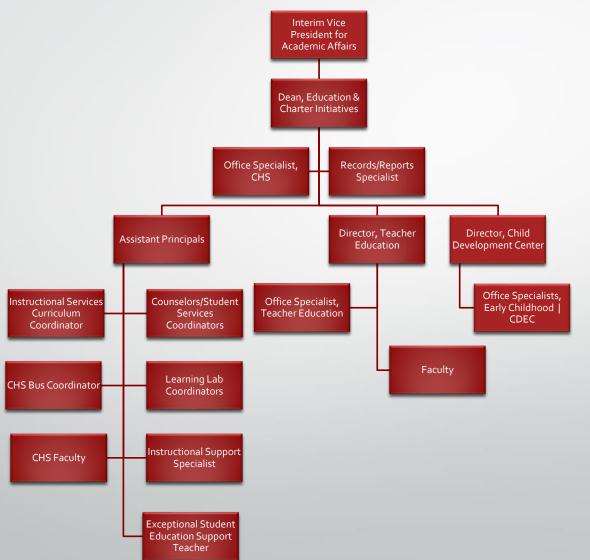

### Northwest Florida State College Organizational Charts

#### Board of Trustees & President's Office



## Leadership Cabinet



## President's Direct Reports



#### **Academic Affairs**



# Academic Affairs Arts & Sciences



# Academic Affairs Education and Charter Initiatives



# Academic Affairs Health Sciences



# Academic Affairs Workforce Education



# Academic Affairs Academic Services & Support



CITL Coordinator

# Academic Affairs Institutional Research



#### Student Services



#### Raider Athletics



### Strategic Communications



### Northwest Florida State College Foundation and Grants



### **Business Operations & Finance**



16

#### **Facilities**



## Information Technology



### Mattie Kelly Arts Center



## General Counsel, Human Resources, and Campus Safety